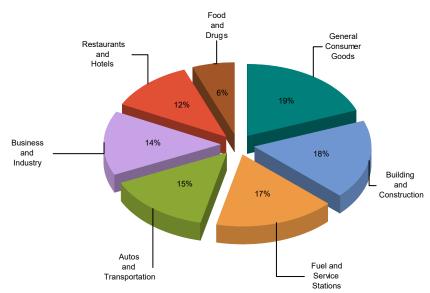

## **4Q21 Percent of Total**

## MAJOR INDUSTRY GROUPS

| Major Industry Group      | Count | <u>4Q21</u> | <u>4Q20</u> | \$ Change | % Change |
|---------------------------|-------|-------------|-------------|-----------|----------|
| General Consumer Goods    | 2,119 | 76,947      | 72,611      | 4,337     | 6.0%     |
| Building and Construction | 366   | 72,550      | 78,502      | (5,952)   | -7.6%    |
| Fuel and Service Stations | 71    | 66,565      | 22,146      | 44,419    | 200.6%   |
| Autos and Transportation  | 528   | 58,852      | 61,380      | (2,528)   | -4.1%    |
| Business and Industry     | 2,991 | 58,090      | 59,419      | (1,329)   | -2.2%    |
| Restaurants and Hotels    | 133   | 46,748      | 34,597      | 12,151    | 35.1%    |
| Food and Drugs            | 104   | 23,546      | 18,200      | 5,345     | 29.4%    |
| Transfers & Unidentified  | 1,771 | 4,559       | 3,853       | 706       | 18.3%    |
| State and County Pools    | -     | 0           | 0           | 0         | -N/A-    |
| Total                     | 8,083 | 407,856     | 350,707     | 57,149    | 16.3%    |