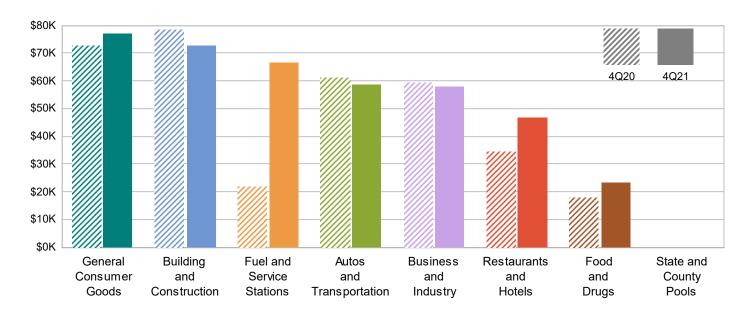

## 4Q20 Compared To 4Q21

## MAJOR INDUSTRY GROUPS

| Major Industry Group      | Count | <u>4Q21</u> | <u>4Q20</u> | \$ Change | % Change |
|---------------------------|-------|-------------|-------------|-----------|----------|
| General Consumer Goods    | 2,119 | 76,947      | 72,611      | 4,337     | 6.0%     |
| Building and Construction | 366   | 72,550      | 78,502      | (5,952)   | -7.6%    |
| Fuel and Service Stations | 71    | 66,565      | 22,146      | 44,419    | 200.6%   |
| Autos and Transportation  | 528   | 58,852      | 61,380      | (2,528)   | -4.1%    |
| Business and Industry     | 2,991 | 58,090      | 59,419      | (1,329)   | -2.2%    |
| Restaurants and Hotels    | 133   | 46,748      | 34,597      | 12,151    | 35.1%    |
| Food and Drugs            | 104   | 23,546      | 18,200      | 5,345     | 29.4%    |
| Transfers & Unidentified  | 1,771 | 4,559       | 3,853       | 706       | 18.3%    |
| State and County Pools    | -     | 0           | 0           | 0         | -N/A-    |
| Total                     | 8,083 | 407,856     | 350,707     | 57,149    | 16.3%    |